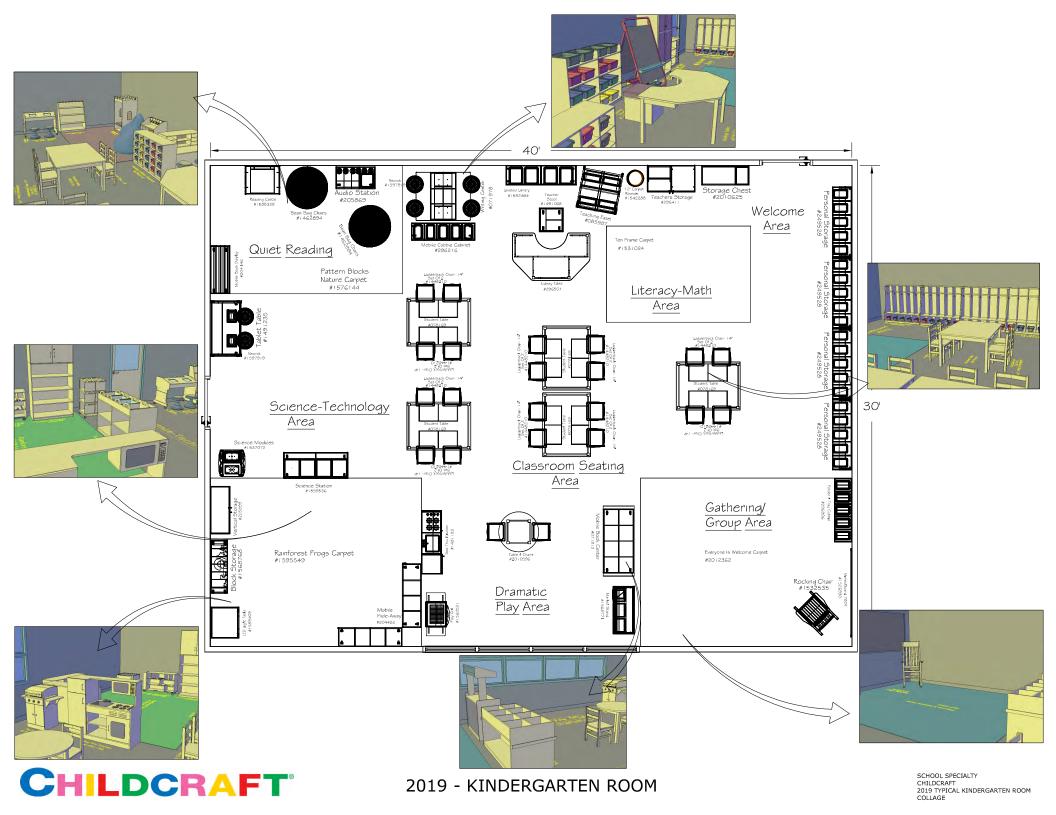

## 2019 Kindergarten Model Classroom Furniture

For your convenience, we have developed this guide with a curated selection of our quality furnishings from Childcraft® and School Specialty appropriate Kindergarten classrooms. It can be used for planning a new Kindergarten classroom or enhancing an area of an existing room.

| Kindergarten Room: Furniture                                                    |           |            |          |
|---------------------------------------------------------------------------------|-----------|------------|----------|
| Description                                                                     | Product # | List Price | Quantity |
| Welcome Area                                                                    |           |            |          |
| Childcraft® Folder and 20-Tray Cubby with Assorted Color Trays                  | 296906    | \$732.95   | 1        |
| Childcraft® Korners for Kids® 5-Section Personal Storage Bench Coat Locker      | 249528    | \$535.95   | 4        |
| Childcraft® 4 Cubby Drawer Storage Chest with Wooden Trays                      | 2010625   | \$439.95   | 1        |
| Childcraft® Lockable Teacher Storage Unit                                       | 296411    | \$1,116.95 | 1        |
| Literacy/Gathering Area for Group Instruction                                   |           |            |          |
| Childcraft® Ten Frame Carpet 8' x12' Rectangle by Carpets for Kids              | 1531024   | \$239.95   | 1        |
| Childcraft® 12" Carpet Rounds by Carpets for Kids                               | 1542288   | \$108.95   | 1        |
| Childcraft® Double Sided Mobile Book Center with Book Display                   | 071912    | \$491.95   | 1        |
| Dixie Seating Adult Rocking Chair-Natural Finish                                | 1532535   | \$219.95   | 1        |
| MimioTeach Interactive Whiteboard                                               | 1526930   | \$2,086.95 | 1        |
| Childcraft® Everyone is Welcome Carpet 10.6x 13.2ft                             | 2012362   | \$649.95   | 1        |
| Science and Technology Area                                                     |           |            |          |
| Childcraft® Mobile Tablet Table - Side by Side                                  | 1491235   | \$339.95   | 1        |
| Childcraft® Mobile Stacking Science Modules Complete Set                        | 1537072   | \$488.95   | 1        |
| Childcraft® Mobile Science Station                                              | 1559536   | \$505.95   | 1        |
| Childcraft® LED Light Table                                                     | 1589409   | \$394.95   | 1        |
| Science and Engineering/Block Play                                              |           |            |          |
| Childcraft® Mobile Block Cabinet with End Pocket, 260 Block Set and Blue Labels | 1568768   | \$1,103.95 | 1        |
| Childcraft® Mobile Hide-Away Cabinet                                            | 204426    | \$612.95   | 1        |
| Childcraft® Vertical Storage with Shelf Base                                    | 205899    | \$746.95   | 1        |
| Flagship Carpets Rainforest Frogs Carpet 10'6" x 13'2"                          | 1595549   | \$650.95   | 1        |
| Dramatic Play Area                                                              |           |            |          |
| Childcraft® See-Thru Kitchen Center                                             | 1491193   | \$679.95   | 1        |
| ECR4Kids® Table and Chair Set 30" round 22"H table with 2 12"H chairs           | 2010596   | \$338.95   | 1        |
| Childcraft® Market Stand with Baskets                                           | 1568771   | \$365.95   | 1        |
| Childcraft® Play Grill                                                          | 1560521   | \$290.95   | 1        |

| Description                                                                     | Product # | List Price | Quantity |
|---------------------------------------------------------------------------------|-----------|------------|----------|
| Quiet Reading Area                                                              |           |            |          |
| Childcraft® Mobile Book Display with Shelves                                    | 204146    | \$400.95   | 1        |
| Childcraft® Mobile Audio Station with Trays                                     | 205869    | \$426.95   | 1        |
| KIDSoft Pattern Blocks Nature 8' x 12'                                          | 1576144   | \$545.95   | 1        |
| High Back Bean Bag Chair                                                        | 1462894   | \$66.95    | 2        |
| Childcraft® ABC Furnishings Castle                                              | 1588339   | \$402.95   | 1        |
| Literacy Area                                                                   |           |            |          |
| Childcraft® 20-Tray Mobile Cubby Unit with colored trays                        | 296216    | \$499.95   | 1        |
| Childcraft® Laminate Top Wood Kidney Shaped Table 24" H                         | 296501    | \$416.95   | 1        |
| Copernicus Primary Teaching Easel                                               | 085987    | \$419.95   | 1        |
| Childcraft® Mobile "Help on Wheels" Teacher's Stool                             | 1491068   | \$223.95   | 1        |
| Childcraft® Junior Double Sided Writing Center                                  | 071978    | \$504.95   | 1        |
| Childcraft® Leveled Library with 12 Colored Tubs                                | 1592484   | \$630.95   | 1        |
| Classroom Seating Area                                                          |           |            |          |
| Classroom Select 13" NeoRok Padded Stool                                        | 1597919   | \$100.95   | 6        |
| Childcraft® 36" x48" Classroom Table 24" H                                      | 078169    | \$358.95   | 5        |
| ECR4Kids® Ladderback hardwood chairs 2 14"H chairs                              | 1448210   | \$190.95   | 10       |
| OR non-wood option below                                                        | •         |            |          |
| Classroom Select 30x60 Activity Table - select top color, edge, leg, and height | 1334853   | \$220.95   | 5        |
| Classroom Select 14" Contemporary Series Chair with ball glides - select color  | 1415410   | \$36.95    | 20       |