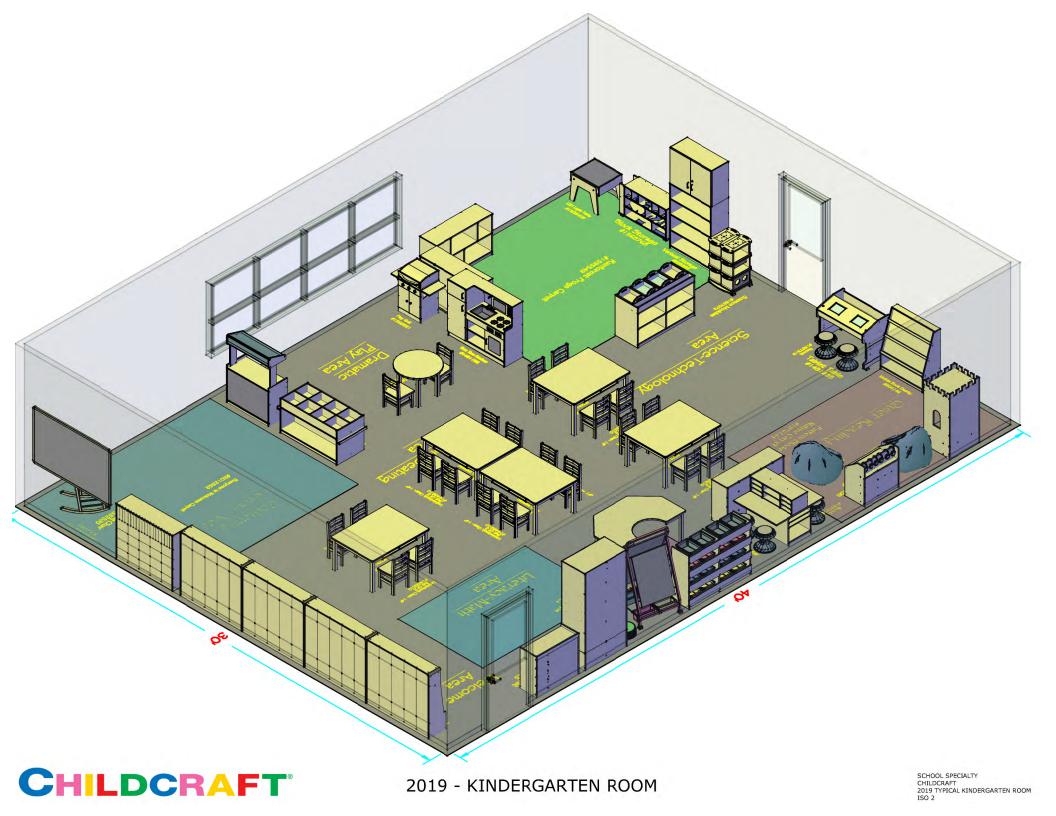

## 2019 Kindergarten Model Classroom Furniture

For your convenience, we have developed this guide with a curated selection of our quality furnishings from Childcraft® and School Specialty appropriate Kindergarten classrooms. It can be used for planning a new Kindergarten classroom or enhancing an area of an existing room.

| Kindergarten Room: Furniture                                                    |           |            |          |
|---------------------------------------------------------------------------------|-----------|------------|----------|
| Description                                                                     | Product # | List Price | Quantity |
| Welcome Area                                                                    |           |            |          |
| Childcraft® Folder and 20-Tray Cubby with Assorted Color Trays                  | 296906    | \$732.95   | 1        |
| Childcraft® Korners for Kids® 5-Section Personal Storage Bench Coat Locker      | 249528    | \$535.95   | 4        |
| Childcraft® 4 Cubby Drawer Storage Chest with Wooden Trays                      | 2010625   | \$439.95   | 1        |
| Childcraft® Lockable Teacher Storage Unit                                       | 296411    | \$1,116.95 | 1        |
| Literacy/Gathering Area for Group Instruction                                   |           |            |          |
| Childcraft® Ten Frame Carpet 8' x12' Rectangle by Carpets for Kids              | 1531024   | \$239.95   | 1        |
| Childcraft® 12" Carpet Rounds by Carpets for Kids                               | 1542288   | \$108.95   | 1        |
| Childcraft® Double Sided Mobile Book Center with Book Display                   | 071912    | \$491.95   | 1        |
| Dixie Seating Adult Rocking Chair-Natural Finish                                | 1532535   | \$219.95   | 1        |
| MimioTeach Interactive Whiteboard                                               | 1526930   | \$2,086.95 | 1        |
| Childcraft® Everyone is Welcome Carpet 10.6x 13.2ft                             | 2012362   | \$649.95   | 1        |
| Science and Technology Area                                                     |           |            |          |
| Childcraft® Mobile Tablet Table - Side by Side                                  | 1491235   | \$339.95   | 1        |
| Childcraft® Mobile Stacking Science Modules Complete Set                        | 1537072   | \$488.95   | 1        |
| Childcraft® Mobile Science Station                                              | 1559536   | \$505.95   | 1        |
| Childcraft® LED Light Table                                                     | 1589409   | \$394.95   | 1        |
| Science and Engineering/Block Play                                              |           |            |          |
| Childcraft® Mobile Block Cabinet with End Pocket, 260 Block Set and Blue Labels | 1568768   | \$1,103.95 | 1        |
| Childcraft® Mobile Hide-Away Cabinet                                            | 204426    | \$612.95   | 1        |
| Childcraft® Vertical Storage with Shelf Base                                    | 205899    | \$746.95   | 1        |
| Flagship Carpets Rainforest Frogs Carpet 10'6" x 13'2"                          | 1595549   | \$650.95   | 1        |
| Dramatic Play Area                                                              |           |            |          |
| Childcraft® See-Thru Kitchen Center                                             | 1491193   | \$679.95   | 1        |
| ECR4Kids® Table and Chair Set 30" round 22"H table with 2 12"H chairs           | 2010596   | \$338.95   | 1        |
| Childcraft® Market Stand with Baskets                                           | 1568771   | \$365.95   | 1        |
| Childcraft® Play Grill                                                          | 1560521   | \$290.95   | 1        |

| Description                                                                     | Product # | List Price | Quantity |
|---------------------------------------------------------------------------------|-----------|------------|----------|
| Quiet Reading Area                                                              |           |            |          |
| Childcraft® Mobile Book Display with Shelves                                    | 204146    | \$400.95   | 1        |
| Childcraft® Mobile Audio Station with Trays                                     | 205869    | \$426.95   | 1        |
| KIDSoft Pattern Blocks Nature 8' x 12'                                          | 1576144   | \$545.95   | 1        |
| High Back Bean Bag Chair                                                        | 1462894   | \$66.95    | 2        |
| Childcraft® ABC Furnishings Castle                                              | 1588339   | \$402.95   | 1        |
| Literacy Area                                                                   |           |            |          |
| Childcraft® 20-Tray Mobile Cubby Unit with colored trays                        | 296216    | \$499.95   | 1        |
| Childcraft® Laminate Top Wood Kidney Shaped Table 24" H                         | 296501    | \$416.95   | 1        |
| Copernicus Primary Teaching Easel                                               | 085987    | \$419.95   | 1        |
| Childcraft® Mobile "Help on Wheels" Teacher's Stool                             | 1491068   | \$223.95   | 1        |
| Childcraft® Junior Double Sided Writing Center                                  | 071978    | \$504.95   | 1        |
| Childcraft® Leveled Library with 12 Colored Tubs                                | 1592484   | \$630.95   | 1        |
| Classroom Seating Area                                                          |           |            |          |
| Classroom Select 13" NeoRok Padded Stool                                        | 1597919   | \$100.95   | 6        |
| Childcraft® 36" x48" Classroom Table 24" H                                      | 078169    | \$358.95   | 5        |
| ECR4Kids® Ladderback hardwood chairs 2 14"H chairs                              | 1448210   | \$190.95   | 10       |
| OR non-wood option below                                                        | •         |            |          |
| Classroom Select 30x60 Activity Table - select top color, edge, leg, and height | 1334853   | \$220.95   | 5        |
| Classroom Select 14" Contemporary Series Chair with ball glides - select color  | 1415410   | \$36.95    | 20       |