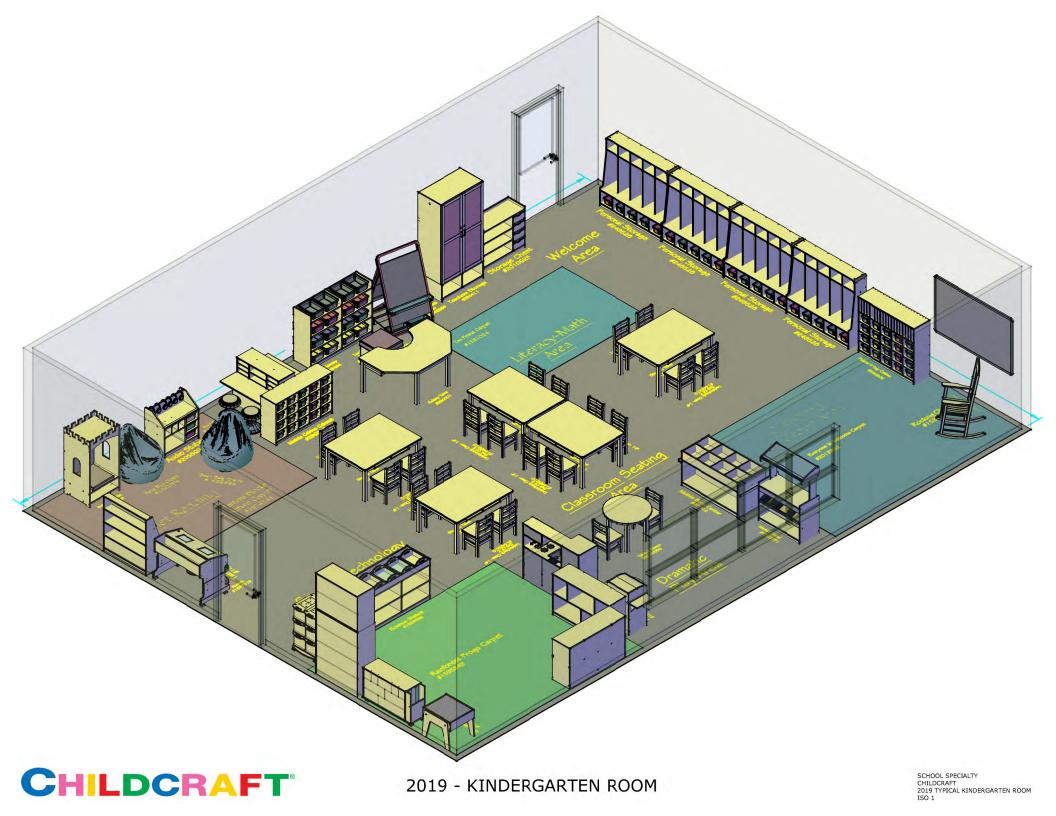

## 2019 Kindergarten Model Classroom Furniture

For your convenience, we have developed this guide with a curated selection of our quality furnishings from Childcraft® and School Specialty appropriate Kindergarten classrooms. It can be used for planning a new Kindergarten classroom or enhancing an area of an existing room.

| Kindergarten Room: Furniture                                                    |           |            |          |
|---------------------------------------------------------------------------------|-----------|------------|----------|
| Description                                                                     | Product # | List Price | Quantity |
| Welcome Area                                                                    |           |            |          |
| Childcraft® Folder and 20-Tray Cubby with Assorted Color Trays                  | 296906    | \$732.95   | 1        |
| Childcraft® Korners for Kids® 5-Section Personal Storage Bench Coat Locker      | 249528    | \$535.95   | 4        |
| Childcraft® 4 Cubby Drawer Storage Chest with Wooden Trays                      | 2010625   | \$439.95   | 1        |
| Childcraft® Lockable Teacher Storage Unit                                       | 296411    | \$1,116.95 | 1        |
| Literacy/Gathering Area for Group Instruction                                   |           |            |          |
| Childcraft® Ten Frame Carpet 8' x12' Rectangle by Carpets for Kids              | 1531024   | \$239.95   | 1        |
| Childcraft® 12" Carpet Rounds by Carpets for Kids                               | 1542288   | \$108.95   | 1        |
| Childcraft® Double Sided Mobile Book Center with Book Display                   | 071912    | \$491.95   | 1        |
| Dixie Seating Adult Rocking Chair-Natural Finish                                | 1532535   | \$219.95   | 1        |
| MimioTeach Interactive Whiteboard                                               | 1526930   | \$2,086.95 | 1        |
| Childcraft® Everyone is Welcome Carpet 10.6x 13.2ft                             | 2012362   | \$649.95   | 1        |
| Science and Technology Area                                                     |           |            |          |
| Childcraft® Mobile Tablet Table - Side by Side                                  | 1491235   | \$339.95   | 1        |
| Childcraft® Mobile Stacking Science Modules Complete Set                        | 1537072   | \$488.95   | 1        |
| Childcraft® Mobile Science Station                                              | 1559536   | \$505.95   | 1        |
| Childcraft® LED Light Table                                                     | 1589409   | \$394.95   | 1        |
| Science and Engineering/Block Play                                              |           |            |          |
| Childcraft® Mobile Block Cabinet with End Pocket, 260 Block Set and Blue Labels | 1568768   | \$1,103.95 | 1        |
| Childcraft® Mobile Hide-Away Cabinet                                            | 204426    | \$612.95   | 1        |
| Childcraft® Vertical Storage with Shelf Base                                    | 205899    | \$746.95   | 1        |
| Flagship Carpets Rainforest Frogs Carpet 10'6" x 13'2"                          | 1595549   | \$650.95   | 1        |
| Dramatic Play Area                                                              |           |            |          |
| Childcraft® See-Thru Kitchen Center                                             | 1491193   | \$679.95   | 1        |
| ECR4Kids® Table and Chair Set 30" round 22"H table with 2 12"H chairs           | 2010596   | \$338.95   | 1        |
| Childcraft® Market Stand with Baskets                                           | 1568771   | \$365.95   | 1        |
| Childcraft® Play Grill                                                          | 1560521   | \$290.95   | 1        |

| Description                                                                     | Product # | List Price | Quantity |
|---------------------------------------------------------------------------------|-----------|------------|----------|
| Quiet Reading Area                                                              |           |            |          |
| Childcraft® Mobile Book Display with Shelves                                    | 204146    | \$400.95   | 1        |
| Childcraft® Mobile Audio Station with Trays                                     | 205869    | \$426.95   | 1        |
| KIDSoft Pattern Blocks Nature 8' x 12'                                          | 1576144   | \$545.95   | 1        |
| High Back Bean Bag Chair                                                        | 1462894   | \$66.95    | 2        |
| Childcraft® ABC Furnishings Castle                                              | 1588339   | \$402.95   | 1        |
| Literacy Area                                                                   |           |            |          |
| Childcraft® 20-Tray Mobile Cubby Unit with colored trays                        | 296216    | \$499.95   | 1        |
| Childcraft® Laminate Top Wood Kidney Shaped Table 24" H                         | 296501    | \$416.95   | 1        |
| Copernicus Primary Teaching Easel                                               | 085987    | \$419.95   | 1        |
| Childcraft® Mobile "Help on Wheels" Teacher's Stool                             | 1491068   | \$223.95   | 1        |
| Childcraft® Junior Double Sided Writing Center                                  | 071978    | \$504.95   | 1        |
| Childcraft® Leveled Library with 12 Colored Tubs                                | 1592484   | \$630.95   | 1        |
| Classroom Seating Area                                                          |           |            |          |
| Classroom Select 13" NeoRok Padded Stool                                        | 1597919   | \$100.95   | 6        |
| Childcraft® 36" x48" Classroom Table 24" H                                      | 078169    | \$358.95   | 5        |
| ECR4Kids® Ladderback hardwood chairs 2 14"H chairs                              | 1448210   | \$190.95   | 10       |
| OR non-wood option below                                                        | •         |            |          |
| Classroom Select 30x60 Activity Table - select top color, edge, leg, and height | 1334853   | \$220.95   | 5        |
| Classroom Select 14" Contemporary Series Chair with ball glides - select color  | 1415410   | \$36.95    | 20       |