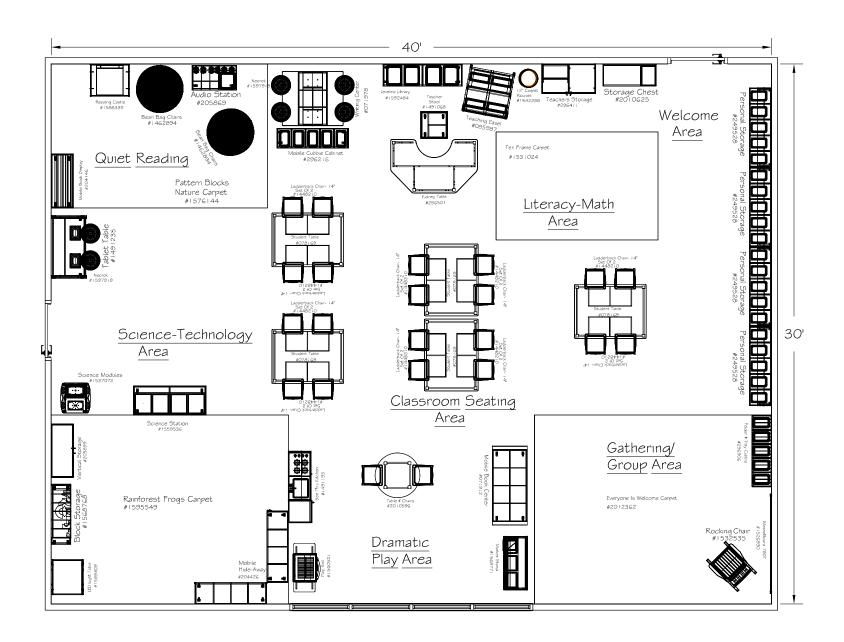

## 2019 Kindergarten Model Classroom Furniture

For your convenience, we have developed this guide with a curated selection of our quality furnishings from Childcraft® and School Specialty appropriate Kindergarten classrooms. It can be used for planning a new Kindergarten classroom or enhancing an area of an existing room.

| Kindergarten Room: Furniture                                                    |           |            |          |
|---------------------------------------------------------------------------------|-----------|------------|----------|
| Description                                                                     | Product # | List Price | Quantity |
| Welcome Area                                                                    |           |            |          |
| Childcraft® Folder and 20-Tray Cubby with Assorted Color Trays                  | 296906    | \$732.95   | 1        |
| Childcraft® Korners for Kids® 5-Section Personal Storage Bench Coat Locker      | 249528    | \$535.95   | 4        |
| Childcraft® 4 Cubby Drawer Storage Chest with Wooden Trays                      | 2010625   | \$439.95   | 1        |
| Childcraft® Lockable Teacher Storage Unit                                       | 296411    | \$1,116.95 | 1        |
| Literacy/Gathering Area for Group Instruction                                   |           |            |          |
| Childcraft® Ten Frame Carpet 8' x12' Rectangle by Carpets for Kids              | 1531024   | \$239.95   | 1        |
| Childcraft® 12" Carpet Rounds by Carpets for Kids                               | 1542288   | \$108.95   | 1        |
| Childcraft® Double Sided Mobile Book Center with Book Display                   | 071912    | \$491.95   | 1        |
| Dixie Seating Adult Rocking Chair-Natural Finish                                | 1532535   | \$219.95   | 1        |
| MimioTeach Interactive Whiteboard                                               | 1526930   | \$2,086.95 | 1        |
| Childcraft® Everyone is Welcome Carpet 10.6x 13.2ft                             | 2012362   | \$649.95   | 1        |
| Science and Technology Area                                                     |           |            |          |
| Childcraft® Mobile Tablet Table - Side by Side                                  | 1491235   | \$339.95   | 1        |
| Childcraft® Mobile Stacking Science Modules Complete Set                        | 1537072   | \$488.95   | 1        |
| Childcraft® Mobile Science Station                                              | 1559536   | \$505.95   | 1        |
| Childcraft® LED Light Table                                                     | 1589409   | \$394.95   | 1        |
| Science and Engineering/Block Play                                              |           |            |          |
| Childcraft® Mobile Block Cabinet with End Pocket, 260 Block Set and Blue Labels | 1568768   | \$1,103.95 | 1        |
| Childcraft® Mobile Hide-Away Cabinet                                            | 204426    | \$612.95   | 1        |
| Childcraft® Vertical Storage with Shelf Base                                    | 205899    | \$746.95   | 1        |
| Flagship Carpets Rainforest Frogs Carpet 10'6" x 13'2"                          | 1595549   | \$650.95   | 1        |
| Dramatic Play Area                                                              |           |            |          |
| Childcraft® See-Thru Kitchen Center                                             | 1491193   | \$679.95   | 1        |
| ECR4Kids® Table and Chair Set 30" round 22"H table with 2 12"H chairs           | 2010596   | \$338.95   | 1        |
| Childcraft® Market Stand with Baskets                                           | 1568771   | \$365.95   | 1        |
| Childcraft® Play Grill                                                          | 1560521   | \$290.95   | 1        |

| Description                                                                     | Product # | List Price | Quantity |
|---------------------------------------------------------------------------------|-----------|------------|----------|
| Quiet Reading Area                                                              |           |            |          |
| Childcraft® Mobile Book Display with Shelves                                    | 204146    | \$400.95   | 1        |
| Childcraft® Mobile Audio Station with Trays                                     | 205869    | \$426.95   | 1        |
| KIDSoft Pattern Blocks Nature 8' x 12'                                          | 1576144   | \$545.95   | 1        |
| High Back Bean Bag Chair                                                        | 1462894   | \$66.95    | 2        |
| Childcraft® ABC Furnishings Castle                                              | 1588339   | \$402.95   | 1        |
| Literacy Area                                                                   |           |            |          |
| Childcraft® 20-Tray Mobile Cubby Unit with colored trays                        | 296216    | \$499.95   | 1        |
| Childcraft® Laminate Top Wood Kidney Shaped Table 24" H                         | 296501    | \$416.95   | 1        |
| Copernicus Primary Teaching Easel                                               | 085987    | \$419.95   | 1        |
| Childcraft® Mobile "Help on Wheels" Teacher's Stool                             | 1491068   | \$223.95   | 1        |
| Childcraft® Junior Double Sided Writing Center                                  | 071978    | \$504.95   | 1        |
| Childcraft® Leveled Library with 12 Colored Tubs                                | 1592484   | \$630.95   | 1        |
| Classroom Seating Area                                                          |           |            |          |
| Classroom Select 13" NeoRok Padded Stool                                        | 1597919   | \$100.95   | 6        |
| Childcraft® 36" x48" Classroom Table 24" H                                      | 078169    | \$358.95   | 5        |
| ECR4Kids® Ladderback hardwood chairs 2 14"H chairs                              | 1448210   | \$190.95   | 10       |
| OR non-wood option below                                                        | •         |            |          |
| Classroom Select 30x60 Activity Table - select top color, edge, leg, and height | 1334853   | \$220.95   | 5        |
| Classroom Select 14" Contemporary Series Chair with ball glides - select color  | 1415410   | \$36.95    | 20       |